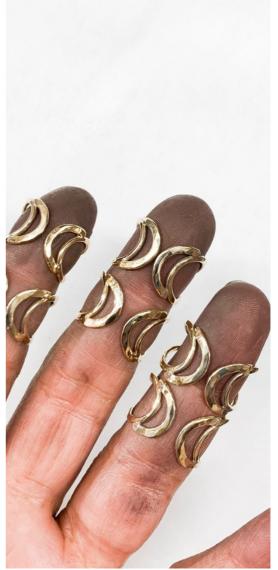

# BEST SELLERS

from left to right

STYLE: AELLA HOOPS: MATERIALS: 14KT GOLD FILL + .935 SILVER

STYLE: EUROPA
MATERIALS: 14KT GOLD FILL + MOONSTONE