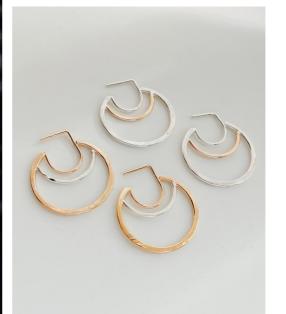

### from left to right

STYLE: HERA

MATERIALS: 14KT GOLD FILL + .935 SILVER

STYLE: THE NAKED BANGLE

MATERIALS: 14KT GOLD FILL, .935 SILVER, +

TWO TONE

PASSAGE