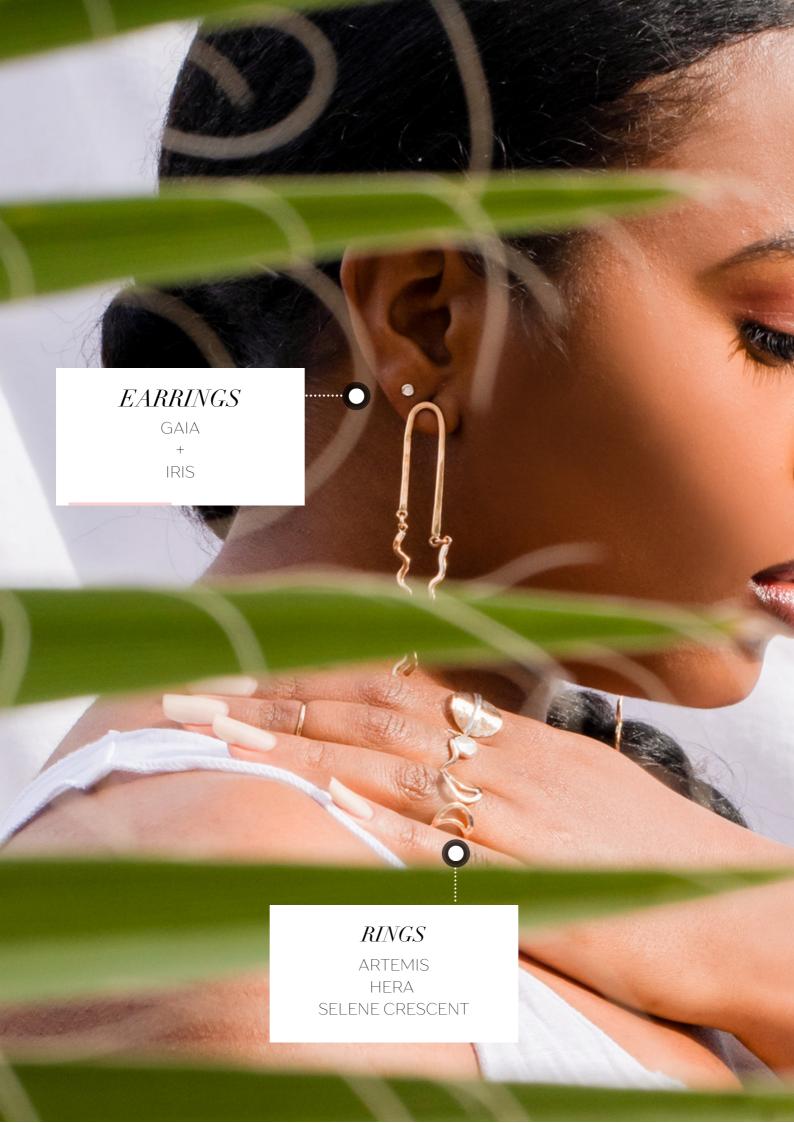

# BEST SELLERS

from left to right

STYLE: PANDEIA MATERIALS: 14KT GOLD FILL + .935 SILVER

STYLE: IRIS
MATERIALS: 14KT GOLD FILL + .935 SILVER

### from left to right

STYLE: HERA

MATERIALS: 14KT GOLD FILL + .935 SILVER

STYLE: THE NAKED BANGLE

MATERIALS: 14KT GOLD FILL, .935 SILVER, +

TWO TONE

PASSAGE