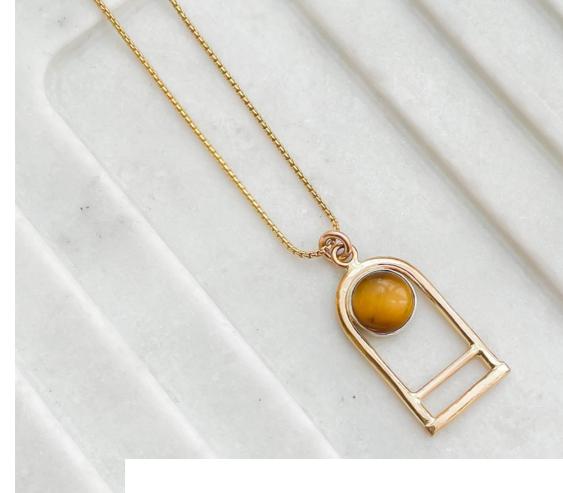

nd how it manifests in each of our lives. continues to flow through her creative process. SELENE, the goddess and ancient personification of the moon, was the muse for the first ring in the collection that started this journey and sparked the evolution of the current line. In January 2017, a full renaissance of the brand was then complete and SUN & SELENE was born.

#### learn more:

SUNANDSELENE.COM













MEEL

AELLA





## MINERVA





white topaz/black onyx/turqouise



# BEST SELLERS





from left to right

STYLE: AELLA HOOPS: MATERIALS: 14KT GOLD FILL + .935 SILVER

STYLE: EUROPA
MATERIALS: 14KT GOLD FILL + MOONSTONE



### from left to right

STYLE: HERA

MATERIALS: 14KT GOLD FILL + .935 SILVER

STYLE: THE NAKED BANGLE

MATERIALS: 14KT GOLD FILL, .935 SILVER, +

TWO TONE





PASSAGE

## RITUAL tiger's eye + lapis



RUMINATE



make a statement



# BEST SELLERS





from left to right

STYLE: PANDEIA MATERIALS: 14KT GOLD FILL + .935 SILVER

STYLE: IRIS
MATERIALS: 14KT GOLD FILL + .935 SILVER



### from left to right

STYLE: THE NAKED STUDS

MATERIALS: 14KT GOLD FILL + .935 SILVER

STYLE: WADJET

MATERIALS: 14KT GOLD FILL, .935 SILVER, +

MOONSTONE





styles pictured
AURORA BLACK ONYX, AURURA
GOLD, AURORA TWO-TONE,
WADJET



## NUIT

### BRACELET

THE NAKED BANGLE





## GAIA



# BRACELETS





PANDEIA / ATLAS