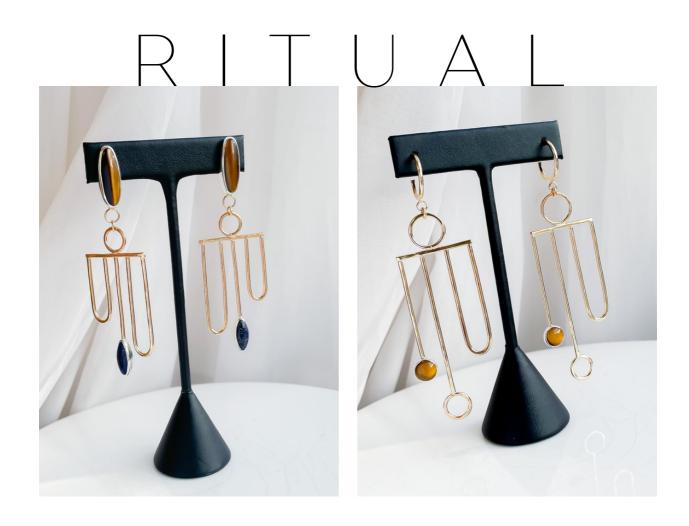

flow through her creative process. SELENE, the goddess and ancient personification of the moon, was the muse for the first ring in the collection that started this journey and sparked the evolution of the current line. In January 2017, a full renaissance of the brand was then complete and SUN & SELENE was born.

#### learn more:

SUNANDSELENE.COM













MEEL

AELLA





## MINERVA





white topaz/black onyx/turqouise



# BEST SELLERS





from left to right

STYLE: AELLA HOOPS: MATERIALS: 14KT GOLD FILL + .935 SILVER

STYLE: EUROPA
MATERIALS: 14KT GOLD FILL + MOONSTONE



### from left to right

STYLE: HERA

MATERIALS: 14KT GOLD FILL + .935 SILVER

STYLE: THE NAKED BANGLE

MATERIALS: 14KT GOLD FILL, .935 SILVER, +

TWO TONE





PASSAGE

## RITUAL tiger's eye + lapis



RUMINATE



make a statement



# BEST SELLERS





from left to right

STYLE: PANDEIA MATERIALS: 14KT GOLD FILL + .935 SILVER

STYLE: IRIS
MATERIALS: 14KT GOLD FILL + .935 SILVER



### from left to right

STYLE: THE NAKED STUDS

MATERIALS: 14KT GOLD FILL + .935 SILVER

STYLE: WADJET

MATERIALS: 14KT GOLD FILL, .935 SILVER, +

MOONSTONE





styles pictured
AURORA BLACK ONYX, AURURA
GOLD, AURORA TWO-TONE,
WADJET



## NUIT

### BRACELET

THE NAKED BANGLE





## GAIA



# BRACELETS





PANDEIA / ATLAS