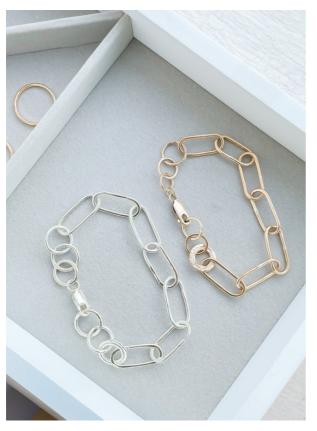

AELLA HOOPS: MATERIALS: 14KT GOLD FILL + .935 SILVER

STYLE: EUROPA
MATERIALS: 14KT GOLD FILL + MOONSTONE



### from left to right

STYLE: HERA

MATERIALS: 14KT GOLD FILL + .935 SILVER

STYLE: THE NAKED BANGLE

MATERIALS: 14KT GOLD FILL, .935 SILVER, +

TWO TONE





PASSAGE

## RITUAL tiger's eye + lapis



RUMINATE



make a statement



# BEST SELLERS





from left to right

STYLE: PANDEIA MATERIALS: 14KT GOLD FILL + .935 SILVER

STYLE: IRIS
MATERIALS: 14KT GOLD FILL + .935 SILVER



### from left to right

STYLE: THE NAKED STUDS

MATERIALS: 14KT GOLD FILL + .935 SILVER

STYLE: WADJET

MATERIALS: 14KT GOLD FILL, .935 SILVER, +

MOONSTONE





styles pictured
AURORA BLACK ONYX, AURURA
GOLD, AURORA TWO-TONE,
WADJET



## NUIT

### BRACELET

THE NAKED BANGLE





## GAIA



# BRACELETS





PANDEIA / ATLAS