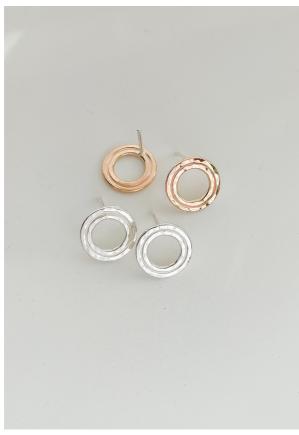

# BEST SELLERS

from left to right

STYLE: AELLA HOOPS: MATERIALS: 14KT GOLD FILL + .935 SILVER

STYLE: EUROPA
MATERIALS: 14KT GOLD FILL + MOONSTONE