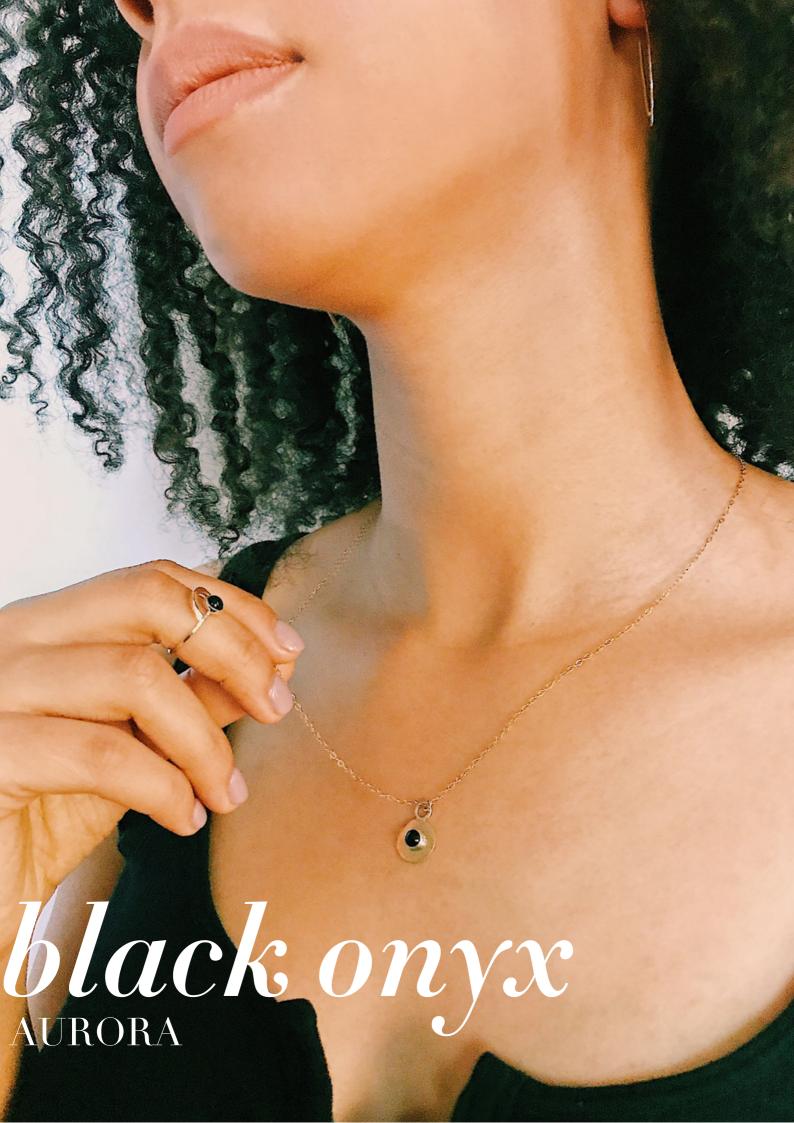

## MINERVA

white topaz/black onyx/turqouise

### from left to right

STYLE: THE NAKED STUDS

MATERIALS: 14KT GOLD FILL + .935 SILVER

STYLE: WADJET

MATERIALS: 14KT GOLD FILL, .935 SILVER, +

MOONSTONE

styles pictured
AURORA BLACK ONYX, AURURA
GOLD, AURORA TWO-TONE,
WADJET