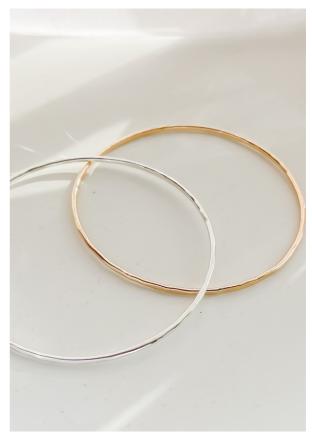

### from left to right

STYLE: HERA

MATERIALS: 14KT GOLD FILL + .935 SILVER

STYLE: THE NAKED BANGLE

MATERIALS: 14KT GOLD FILL, .935 SILVER, +

TWO TONE

PASSAGE

### BRACELET

THE NAKED BANGLE