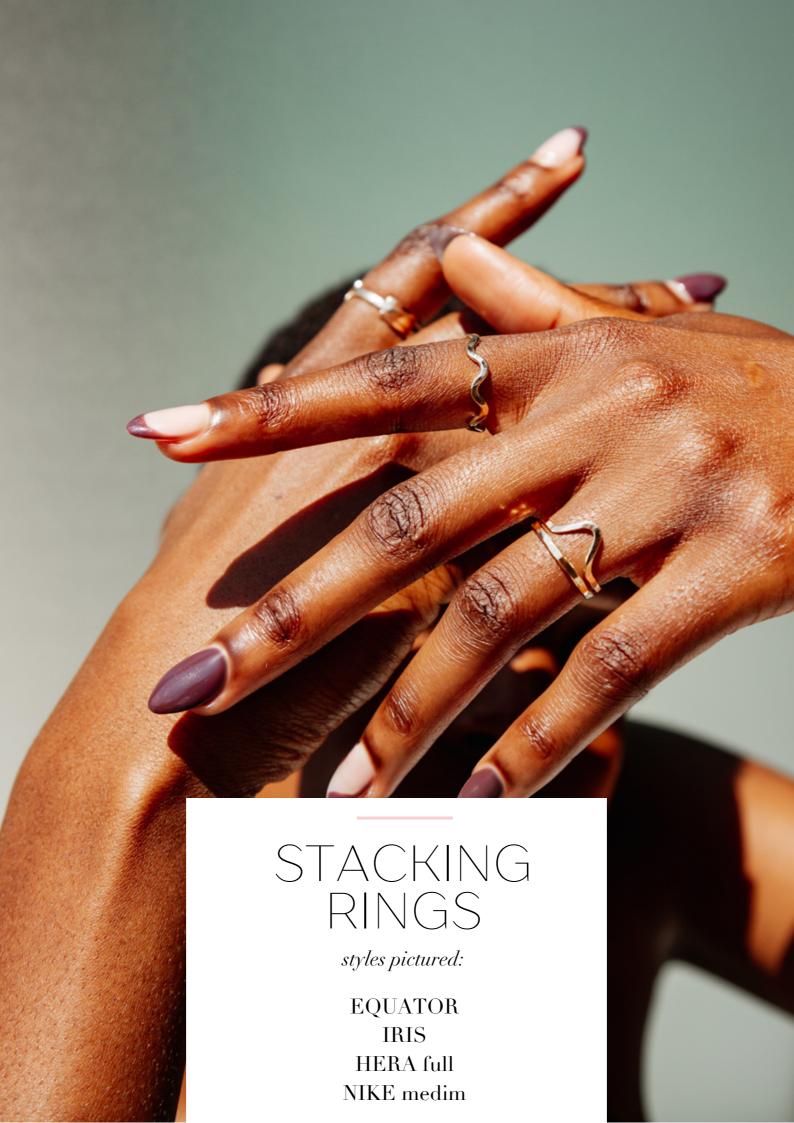

### from left to right

STYLE: HERA

MATERIALS: 14KT GOLD FILL + .935 SILVER

STYLE: THE NAKED BANGLE

MATERIALS: 14KT GOLD FILL, .935 SILVER, +

TWO TONE

PASSAGE

# BEST SELLERS

from left to right

STYLE: PANDEIA MATERIALS: 14KT GOLD FILL + .935 SILVER

STYLE: IRIS
MATERIALS: 14KT GOLD FILL + .935 SILVER