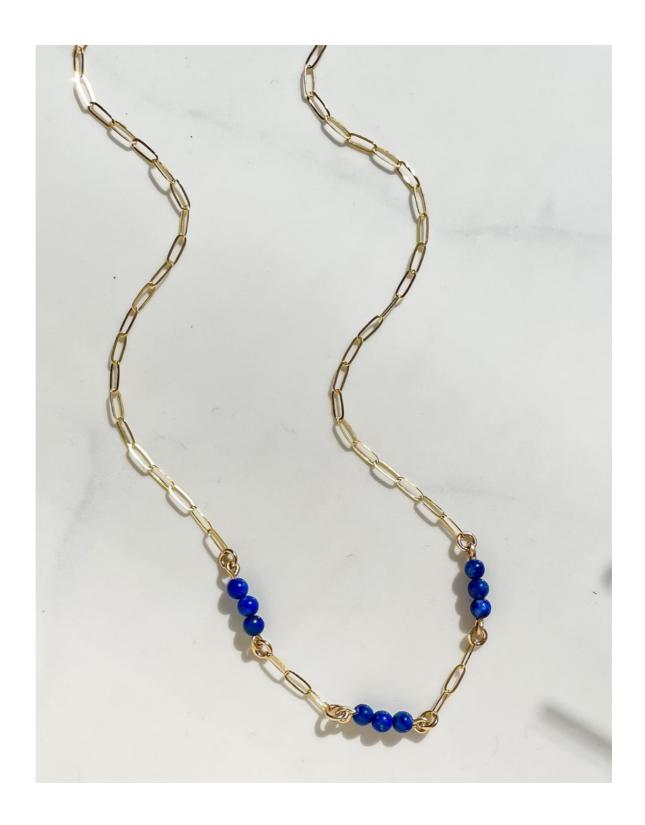

black onyx/turqouise



# BEST SELLERS





from left to right

STYLE: AELLA HOOPS: MATERIALS: 14KT GOLD FILL + .935 SILVER

STYLE: EUROPA
MATERIALS: 14KT GOLD FILL + MOONSTONE



### from left to right

STYLE: HERA

MATERIALS: 14KT GOLD FILL + .935 SILVER

STYLE: THE NAKED BANGLE

MATERIALS: 14KT GOLD FILL, .935 SILVER, +

TWO TONE





PASSAGE

## RITUAL tiger's eye + lapis



RUMINATE



make a statement



# BEST SELLERS





from left to right

STYLE: PANDEIA MATERIALS: 14KT GOLD FILL + .935 SILVER

STYLE: IRIS
MATERIALS: 14KT GOLD FILL + .935 SILVER



### from left to right

STYLE: THE NAKED STUDS

MATERIALS: 14KT GOLD FILL + .935 SILVER

STYLE: WADJET

MATERIALS: 14KT GOLD FILL, .935 SILVER, +

MOONSTONE





styles pictured
AURORA BLACK ONYX, AURURA
GOLD, AURORA TWO-TONE,
WADJET



## NUIT

### BRACELET

THE NAKED BANGLE





## GAIA



# BRACELETS





PANDEIA / ATLAS