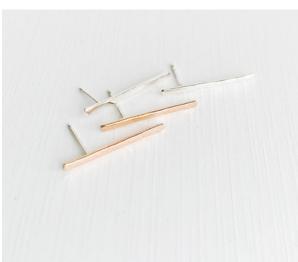

### from left to right

STYLE: THE NAKED STUDS

MATERIALS: 14KT GOLD FILL + .935 SILVER

STYLE: WADJET

MATERIALS: 14KT GOLD FILL, .935 SILVER, +

MOONSTONE

styles pictured
AURORA BLACK ONYX, AURURA
GOLD, AURORA TWO-TONE,
WADJET