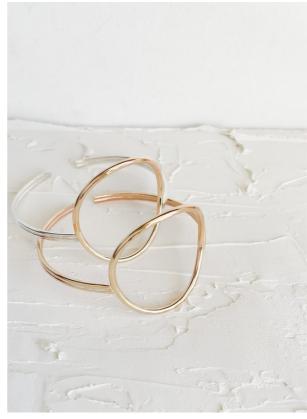

LLA HOOPS: MATERIALS: 14KT GOLD FILL + .935 SILVER

STYLE: EUROPA
MATERIALS: 14KT GOLD FILL + MOONSTONE



### from left to right

STYLE: HERA

MATERIALS: 14KT GOLD FILL + .935 SILVER

STYLE: THE NAKED BANGLE

MATERIALS: 14KT GOLD FILL, .935 SILVER, +

TWO TONE





PASSAGE

## RITUAL tiger's eye + lapis



RUMINATE



make a statement



# BEST SELLERS





from left to right

STYLE: PANDEIA MATERIALS: 14KT GOLD FILL + .935 SILVER

STYLE: IRIS
MATERIALS: 14KT GOLD FILL + .935 SILVER



### from left to right

STYLE: THE NAKED STUDS

MATERIALS: 14KT GOLD FILL + .935 SILVER

STYLE: WADJET

MATERIALS: 14KT GOLD FILL, .935 SILVER, +

MOONSTONE





styles pictured
AURORA BLACK ONYX, AURURA
GOLD, AURORA TWO-TONE,
WADJET



## NUIT

### BRACELET

THE NAKED BANGLE





## GAIA



# BRACELETS





PANDEIA / ATLAS