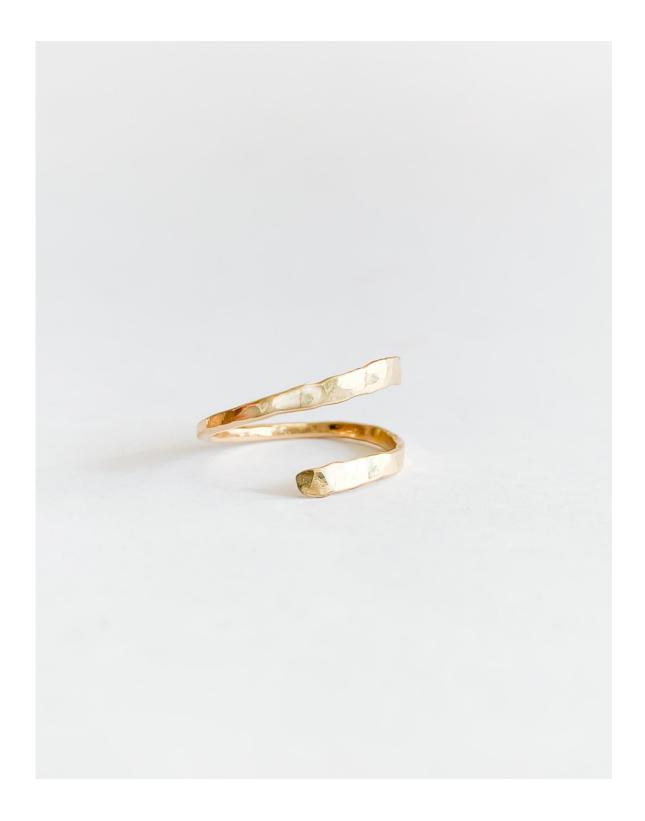

### from left to right

STYLE: HERA

MATERIALS: 14KT GOLD FILL + .935 SILVER

STYLE: THE NAKED BANGLE

MATERIALS: 14KT GOLD FILL, .935 SILVER, +

TWO TONE

PASSAGE