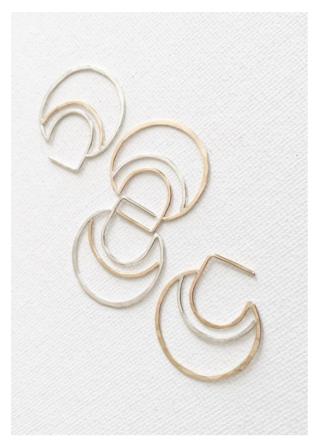

# BEST SELLERS

from left to right

STYLE: AELLA HOOPS: MATERIALS: 14KT GOLD FILL + .935 SILVER

STYLE: EUROPA
MATERIALS: 14KT GOLD FILL + MOONSTONE