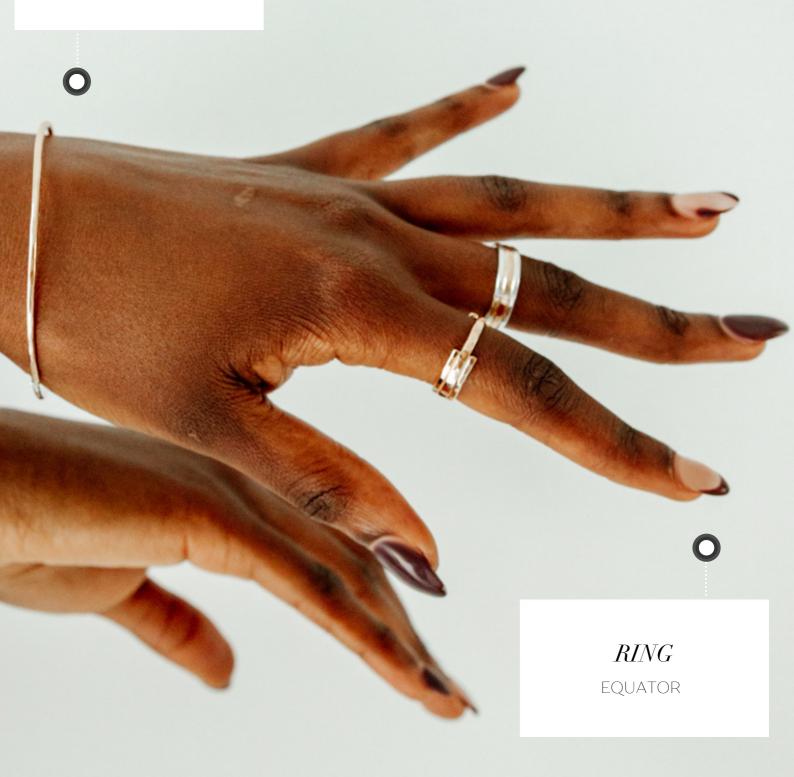

### from left to right

STYLE: HERA

MATERIALS: 14KT GOLD FILL + .935 SILVER

STYLE: THE NAKED BANGLE

MATERIALS: 14KT GOLD FILL, .935 SILVER, +

TWO TONE

PASSAGE