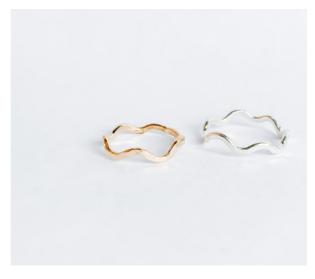

### from left to right

STYLE: HERA

MATERIALS: 14KT GOLD FILL + .935 SILVER

STYLE: THE NAKED BANGLE

MATERIALS: 14KT GOLD FILL, .935 SILVER, +

TWO TONE

PASSAGE