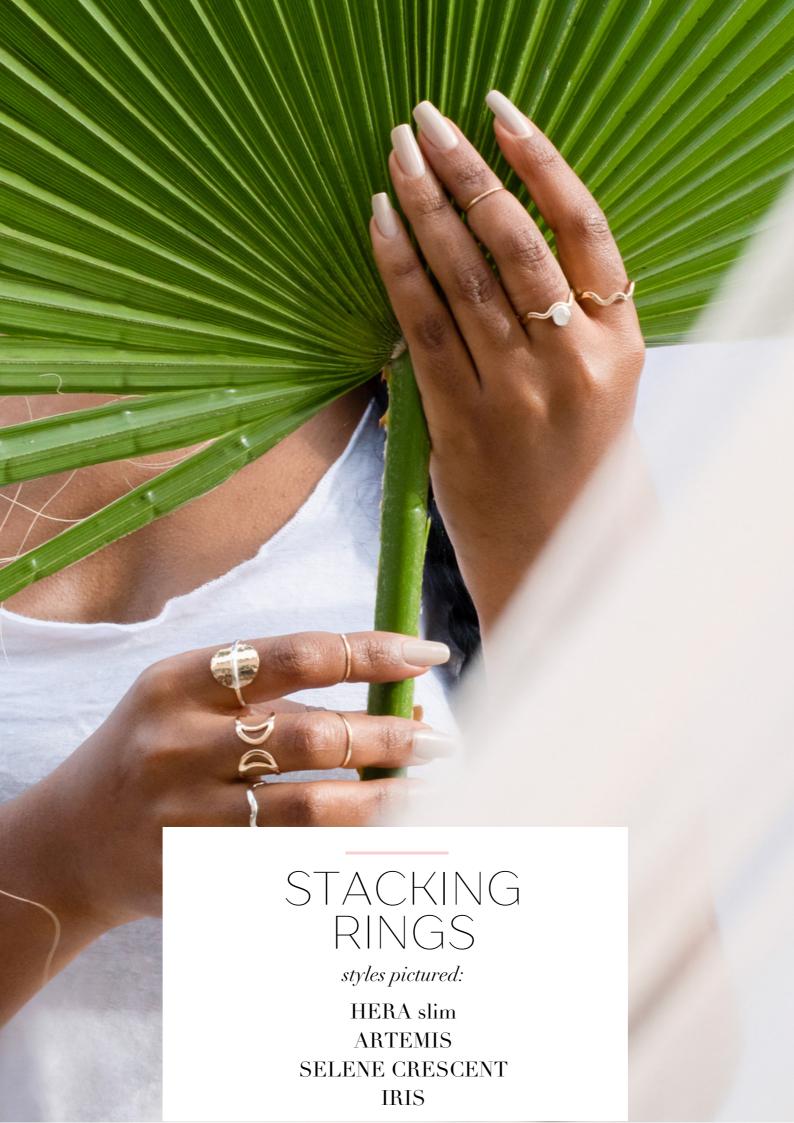

### from left to right

STYLE: HERA

MATERIALS: 14KT GOLD FILL + .935 SILVER

STYLE: THE NAKED BANGLE

MATERIALS: 14KT GOLD FILL, .935 SILVER, +

TWO TONE

PASSAGE