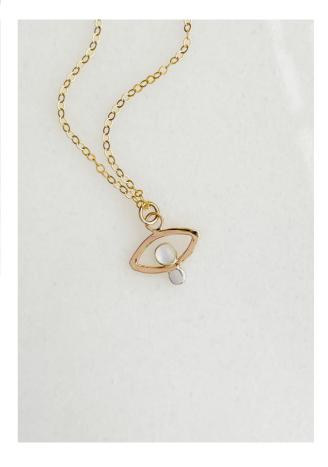

### from left to right

STYLE: THE NAKED STUDS

MATERIALS: 14KT GOLD FILL + .935 SILVER

STYLE: WADJET

MATERIALS: 14KT GOLD FILL, .935 SILVER, +

MOONSTONE

styles pictured
AURORA BLACK ONYX, AURURA
GOLD, AURORA TWO-TONE,
WADJET