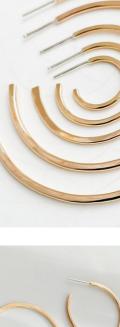

# BEST SELLERS

from left to right

STYLE: AELLA HOOPS: MATERIALS: 14KT GOLD FILL + .935 SILVER

STYLE: EUROPA
MATERIALS: 14KT GOLD FILL + MOONSTONE