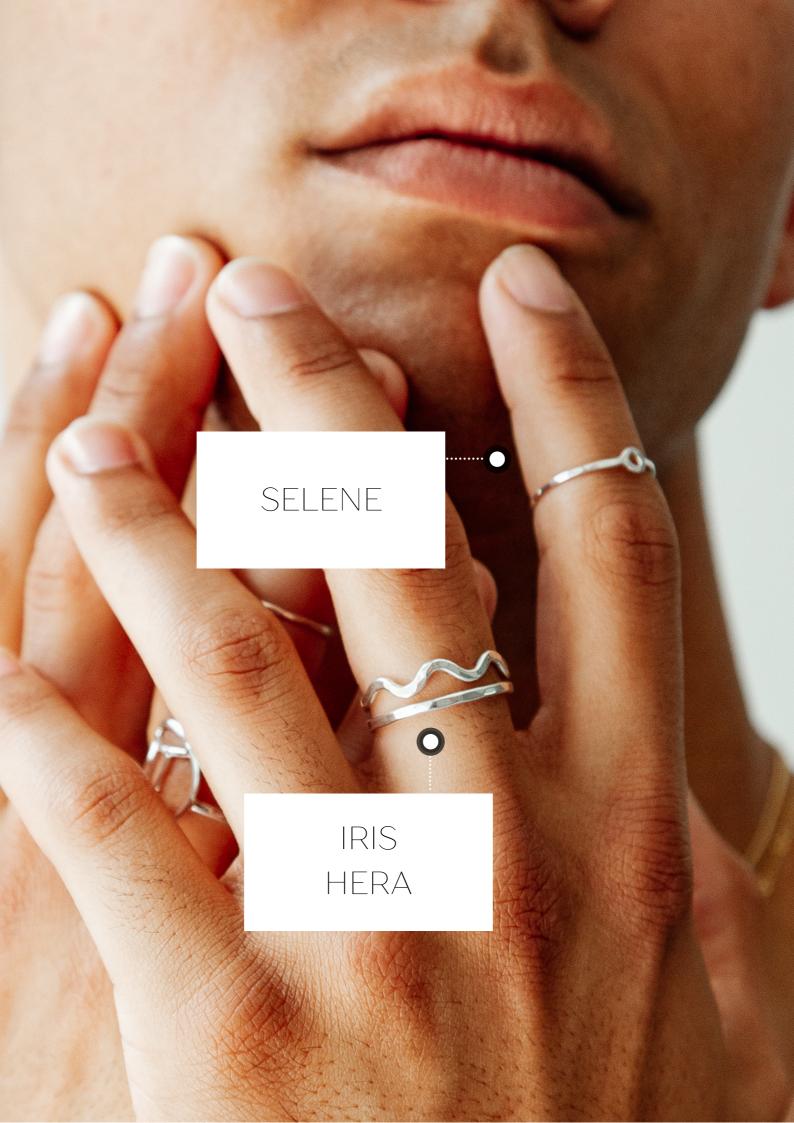

# BEST SELLERS

from left to right

STYLE: PANDEIA MATERIALS: 14KT GOLD FILL + .935 SILVER

STYLE: IRIS
MATERIALS: 14KT GOLD FILL + .935 SILVER