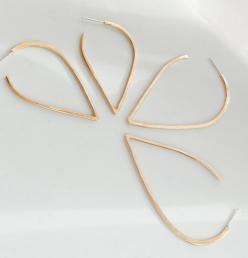

# BEST SELLERS

from left to right

STYLE: AELLA HOOPS: MATERIALS: 14KT GOLD FILL + .935 SILVER

STYLE: EUROPA
MATERIALS: 14KT GOLD FILL + MOONSTONE