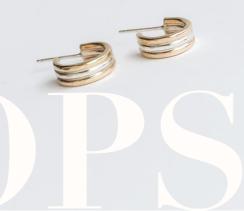

# BEST SELLERS

from left to right

STYLE: PANDEIA MATERIALS: 14KT GOLD FILL + .935 SILVER

STYLE: IRIS
MATERIALS: 14KT GOLD FILL + .935 SILVER