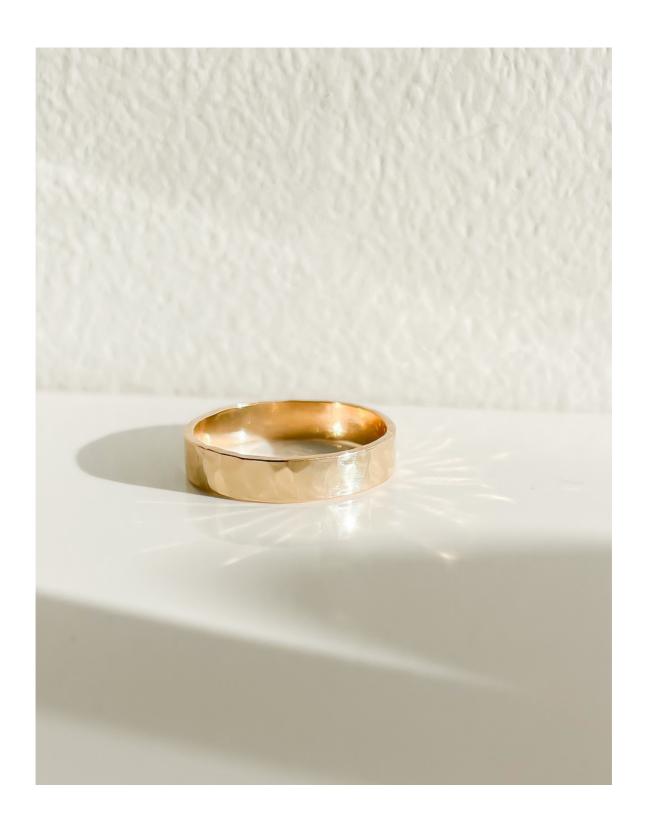

### from left to right

STYLE: HERA

MATERIALS: 14KT GOLD FILL + .935 SILVER

STYLE: THE NAKED BANGLE

MATERIALS: 14KT GOLD FILL, .935 SILVER, +

TWO TONE

PASSAGE

### BRACELET

THE NAKED BANGLE