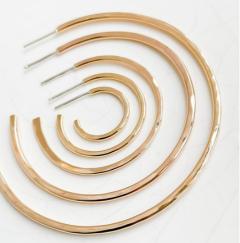

# BEST SELLERS

from left to right

STYLE: AELLA HOOPS: MATERIALS: 14KT GOLD FILL + .935 SILVER

STYLE: EUROPA
MATERIALS: 14KT GOLD FILL + MOONSTONE

### from left to right

STYLE: HERA

MATERIALS: 14KT GOLD FILL + .935 SILVER

STYLE: THE NAKED BANGLE

MATERIALS: 14KT GOLD FILL, .935 SILVER, +

TWO TONE

PASSAGE